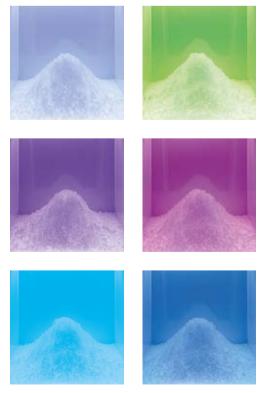

The ice fountain offers you as operator many benefits: thanks to its innovative construction and modular configuration it can be installed virtually anywhere in your spa environment. Its safety system and simple controls allow trouble-free operation behind the scenes. All this with a good price-performance ratio. With an optional colour alternator the ice fountain adds sparkling brilliancy to the ice crystals. The cooling section of your spa becomes a captivating eye-catcher.

The special LED-RGB colour alternator bathes the ice in the colours of the natural phenomenon aurora borealis. The ice fountain POLARIS is the enthralling focal point of your spa environment.

# ADDITIONAL EQUIPMENT

- LED-RGB colour alternator
- Upgrade to ice production of 300 kg/24 h