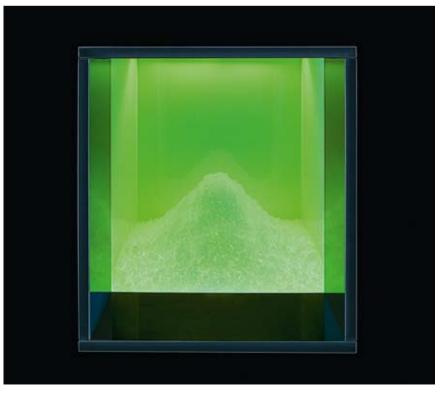

The ice fountain offers you as operator many benefits: thanks to its innovative construction and modular configuration it can be installed virtually anywhere in your spa environment. Its safety system and simple controls allow trouble-free operation behind the scenes. All this with a good price-performance ratio. With an optional colour alternator the ice fountain adds sparkling brilliancy to the ice crystals. The cooling section of your spa becomes a captivating eye-catcher.

The special LED-RGB colour alternator bathes the ice in the colours of the natural phenomenon aurora borealis. The ice fountain POLARIS is the enthralling focal point of your spa environment.