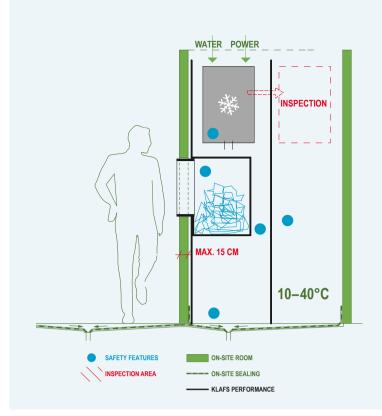

## SITE REQUIREMENTS

- Technology room incl. inspection door
- Sealing level
- Floor drainage
- Power supply
- Water supply

Completely reliable: the safety system guarantees trouble-free operation both inside and outside the ice maker