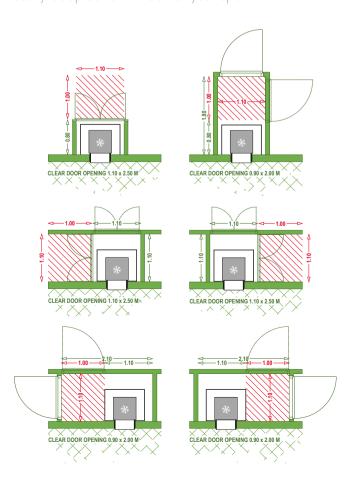

### Modular and flexible

The floor plans of the ice fountain POLARIS provide numerous installation possibilities customised to your spa environment. Furthermore, thanks to its innovative design, it can also be easily adapted to the look of your spa.