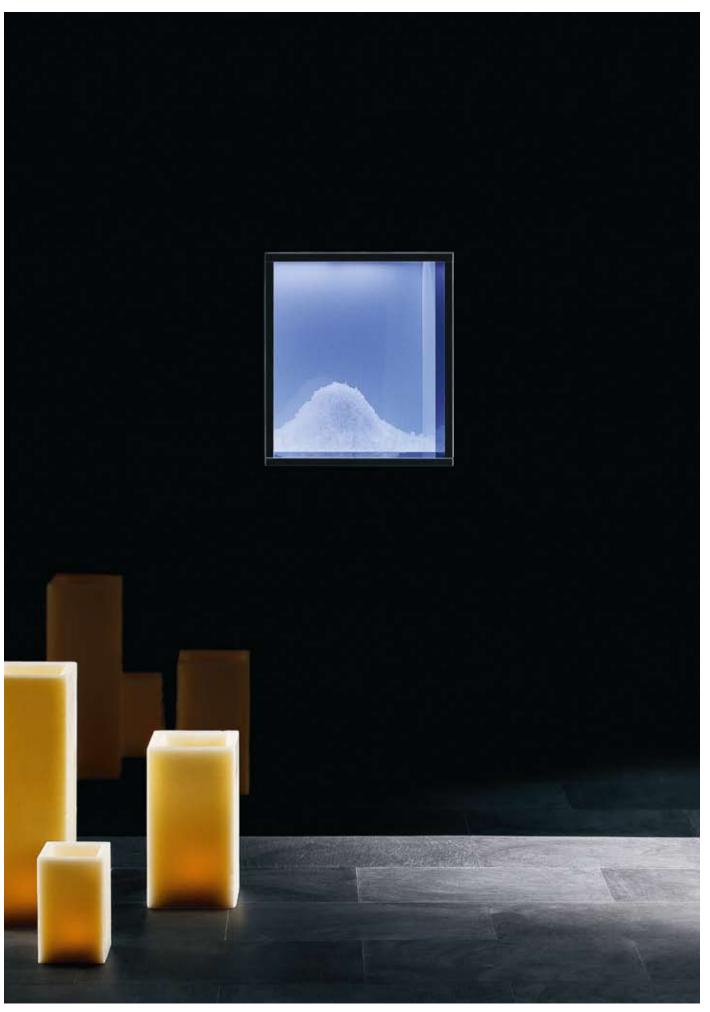

Ice fountain POLARIS, here integrated in on-site wall, faced with black lacquered glass.

POLARIS.

INSPIRED BY NATURE.

INDISPENSABLE FOR YOUR SPA.

Cooling with ice gives rise to a tingling cooling feeling: euphoric and mood boosting simultaneously. Delight your guests with the ice fountain POLARIS as a natural highlight and extension of conventional cooling methods. The high-performance ice flake maker produces soft ice. Fluffy ice flakes have a healthful side effect: they finely peel the skin.

The ice fountain offers you as operator many benefits: thanks to its innovative construction and modular configuration it can be installed virtually anywhere in your spa environment. Its safety system and simple controls allow trouble-free operation behind the scenes. All this with a good price-performance ratio. With an optional colour alternator the ice fountain adds sparkling brilliancy to the ice crystals. The cooling section of your spa becomes a captivating eye-catcher.

The special LED-RGB colour alternator bathes the ice in the colours of the natural phenomenon aurora borealis. The ice fountain POLARIS is the enthralling focal point of your spa environment.